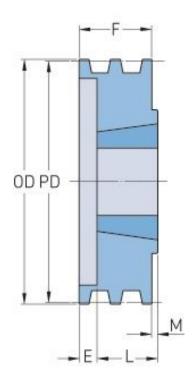

## PHP 2-3V335TB

| Pitch diameter (mm)      | 83.82   |
|--------------------------|---------|
| Pitch diameter (in)      | 3.3     |
| Outside diameter<br>(mm) | 85.09   |
| Outside diameter (in)    | 3.35    |
| Pulley type              | B-1     |
| Bushing no.              | 1610    |
| Min. bore (mm)           | 12.7    |
| Min. bore (in)           | 0.5     |
| Max. bore (mm)           | 41.27   |
| Max. bore (in)           | 1.62    |
| F (in)                   | 1(3/32) |
| E (in)                   | (1/2)   |
| L (in)                   | 1       |
| M (in)                   | 1(3/32) |
| H (in)                   | 1/2     |
| Weight (lbs)             | 1.5     |