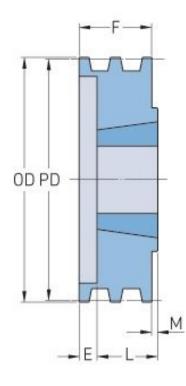

## PHP 2-3V300TB

| Pitch diameter<br>(mm)   | 74.93   |
|--------------------------|---------|
| Pitch diameter (in)      | 2.95    |
| Outside diameter<br>(mm) | 76.2    |
| Outside diameter<br>(in) | 3       |
| Pulley type              | B-1     |
| Bushing no.              | 1210    |
| Min. bore (mm)           | 15.88   |
| Min. bore (in)           | 0.63    |
| Max. bore (mm)           | 31.75   |
| Max. bore (in)           | 1.25    |
| F (in)                   | 1(3/32) |
| E (in)                   | (3/32)  |
| L (in)                   | 1       |
| M (in)                   | -       |
| H (in)                   | 3/32    |
| Weight (lbs)             | 1.4     |
|                          |         |