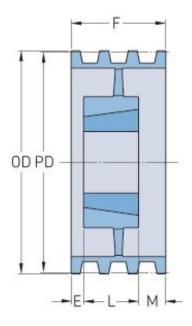

## PHP 10-5V2120TB

| Pitch diameter<br>(mm)   | 535.94   |
|--------------------------|----------|
| Pitch diameter (in)      | 21.1     |
| Outside diameter (mm)    | 538.48   |
| Outside diameter<br>(in) | 21.2     |
| Pulley type              | A-3      |
| Bushing no.              | 4545     |
| Min. bore (mm)           | 57.15    |
| Min. bore (in)           | 2.25     |
| Max. bore (mm)           | 125.41   |
| Max. bore (in)           | 4.94     |
| F (in)                   | 7(3/16)  |
| E (in)                   | (3/4)    |
| L (in)                   | 4(1/2)   |
| M (in)                   | 1(15/16) |
| Weight (lbs)             | 139      |