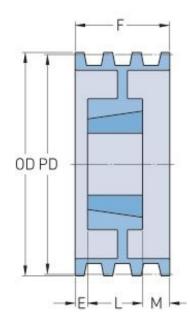

## PHP 10-5V1600TB

| Pitch diameter<br>(mm)   | 403.86   |
|--------------------------|----------|
| Pitch diameter (in)      | 15.9     |
| Outside diameter<br>(mm) | 406.4    |
| Outside diameter<br>(in) | 16       |
| Pulley type              | A-2      |
| Bushing no.              | 4545     |
| Min. bore (mm)           | 57.15    |
| Min. bore (in)           | 2.25     |
| Max. bore (mm)           | 125.41   |
| Max. bore (in)           | 4.94     |
| F (in)                   | 7(3/16)  |
| E (in)                   | (3/4)    |
| L (in)                   | 4(1/2)   |
| M (in)                   | 1(15/16) |
| Weight (lbs)             | 131      |