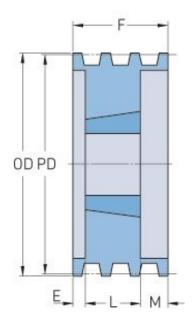

## PHP 10-5V1130TB

| Pitch diameter (mm)      | 284.48  |
|--------------------------|---------|
| Pitch diameter (in)      | 11.2    |
| Outside diameter<br>(mm) | 287.02  |
| Outside diameter (in)    | 11.3    |
| Pulley type              | A-1     |
| Bushing no.              | 4040    |
| Min. bore (mm)           | 69.85   |
| Min. bore (in)           | 2.75    |
| Max. bore (mm)           | 112.71  |
| Max. bore (in)           | 4.44    |
| F (in)                   | 7(3/16) |
| E (in)                   | 1       |
| L (in)                   | 4       |
| M (in)                   | 2 (1/6) |
| Weight (lbs)             | 92      |