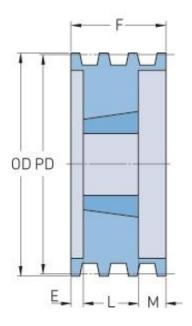

## PHP 10-5V1030TB

| Pitch diameter<br>(mm)   | 259.08  |
|--------------------------|---------|
| Pitch diameter (in)      | 10.2    |
| Outside diameter<br>(mm) | 261.62  |
| Outside diameter (in)    | 10.3    |
| Pulley type              | A-1     |
| Bushing no.              | 4040    |
| Min. bore (mm)           | 69.85   |
| Min. bore (in)           | 2.75    |
| Max. bore (mm)           | 112.71  |
| Max. bore (in)           | 4.44    |
| F (in)                   | 7(3/16) |
| E (in)                   | 1       |
| L (in)                   | 4       |
| M (in)                   | 2 (1/6) |
| Weight (lbs)             | 64      |