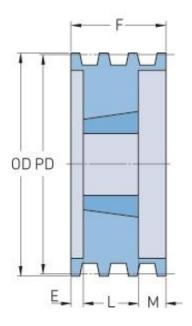

## PHP 10-5V925TB

| Pitch diameter<br>(mm)   | 232.41  |
|--------------------------|---------|
| Pitch diameter (in)      | 9.15    |
| Outside diameter (mm)    | 234.95  |
| Outside diameter<br>(in) | 9.25    |
| Pulley type              | A-1     |
| Bushing no.              | 4040    |
| Min. bore (mm)           | 69.85   |
| Min. bore (in)           | 2.75    |
| Max. bore (mm)           | 112.71  |
| Max. bore (in)           | 4.44    |
| F (in)                   | 7(3/16) |
| E (in)                   | 1       |
| L (in)                   | 4       |
| M (in)                   | 2 (1/6) |
| Weight (lbs)             | 46      |