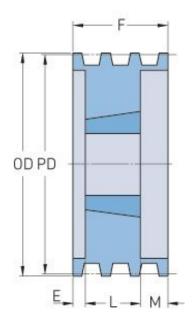

## PHP 10-5V900TB

| Pitch diameter<br>(mm) | 226.06    |
|------------------------|-----------|
| Pitch diameter (in)    | 8.9       |
| Outside diameter (mm)  | 228.6     |
| Outside diameter (in)  | 9         |
| Pulley type            | A-1       |
| Bushing no.            | 3535{1}   |
| Min. bore (mm)         | 50.8      |
| Min. bore (in)         | 2         |
| Max. bore (mm)         | 100.01    |
| Max. bore (in)         | 3.94      |
| F (in)                 | 7(3/16)   |
| E (in)                 | 1         |
| L (in)                 | 3(1/2)    |
| M (in)                 | 2 (11/16) |
| Weight (lbs)           | 47        |