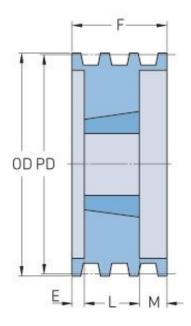

## PHP 10-5V800TB

| Pitch diameter<br>(mm)   | 200.66   |
|--------------------------|----------|
| Pitch diameter (in)      | 7.9      |
| Outside diameter (mm)    | 203.2    |
| Outside diameter<br>(in) | 8        |
| Pulley type              | A-1      |
| Bushing no.              | 3030     |
| Min. bore (mm)           | 57.15    |
| Min. bore (in)           | 2.25     |
| Max. bore (mm)           | 76.2     |
| Max. bore (in)           | 3        |
| F (in)                   | 7(3/16)  |
| E (in)                   | 1        |
| L (in)                   | 3        |
| M (in)                   | 3 (3/16) |
| Weight (lbs)             | 36       |