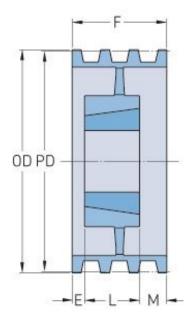

## PHP 10-3V2500TB

| Pitch diameter<br>(mm) | 633.73    |
|------------------------|-----------|
| Pitch diameter (in)    | 24.95     |
| Outside diameter (mm)  | 635       |
| Outside diameter (in)  | 25        |
| Pulley type            | A-3       |
| Bushing no.            | 4040      |
| Min. bore (mm)         | 69.85     |
| Min. bore (in)         | 2.75      |
| Max. bore (mm)         | 112.71    |
| Max. bore (in)         | 4.44      |
| F (in)                 | 4 (11/32) |
| E (in)                 | -         |
| L (in)                 | 4         |
| M (in)                 | (11/32)   |
| Weight (lbs)           | 122       |