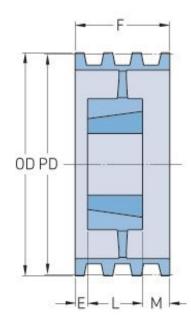

## PHP 10-3V1900TB

| Pitch diameter<br>(mm)   | 481.33    |
|--------------------------|-----------|
| Pitch diameter (in)      | 18.95     |
| Outside diameter<br>(mm) | 482.6     |
| Outside diameter<br>(in) | 19        |
| Pulley type              | A-3       |
| Bushing no.              | 3535{1}   |
| Min. bore (mm)           | 50.8      |
| Min. bore (in)           | 2         |
| Max. bore (mm)           | 88.9      |
| Max. bore (in)           | 3.5       |
| F (in)                   | 4 (11/32) |
| E (in)                   | -         |
| L (in)                   | 3(1/2)    |
| M (in)                   | (27/32)   |
| Weight (lbs)             | 75        |