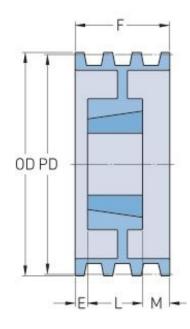

## PHP 10-3V1060TB

| Pitch diameter<br>(mm)   | 267.97    |
|--------------------------|-----------|
| Pitch diameter (in)      | 10.55     |
| Outside diameter<br>(mm) | 269.24    |
| Outside diameter<br>(in) | 10.6      |
| Pulley type              | A-2       |
| Bushing no.              | 3020      |
| Min. bore (mm)           | 57.15     |
| Min. bore (in)           | 2.25      |
| Max. bore (mm)           | 76.2      |
| Max. bore (in)           | 3         |
| F (in)                   | 4 (11/32) |
| E (in)                   | (27/32)   |
| L (in)                   | 2         |
| M (in)                   | 1(1/2)    |
| Weight (lbs)             | 31        |