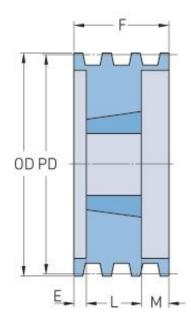

## PHP 10-3V690TB

| Pitch diameter<br>(mm)   | 173.99    |
|--------------------------|-----------|
| Pitch diameter (in)      | 6.85      |
| Outside diameter<br>(mm) | 175.26    |
| Outside diameter<br>(in) | 6.9       |
| Pulley type              | A-1       |
| Bushing no.              | 2517{1}   |
| Min. bore (mm)           | 19.05     |
| Min. bore (in)           | 0.75      |
| Max. bore (mm)           | 63.5      |
| Max. bore (in)           | 2.5       |
| F (in)                   | 4 (11/32) |
| E (in)                   | (1/2)     |
| L (in)                   | 1(3/4)    |
| M (in)                   | 2(3/32)   |
| Weight (lbs)             | 18        |