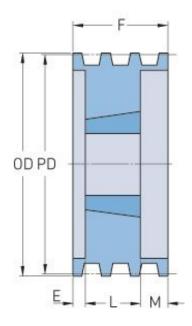

## PHP 10-3V600TB

| Pitch diameter<br>(mm)   | 151.13    |
|--------------------------|-----------|
| Pitch diameter (in)      | 5.95      |
| Outside diameter (mm)    | 152.4     |
| Outside diameter<br>(in) | 6         |
| Pulley type              | A-1       |
| Bushing no.              | 2517{1}   |
| Min. bore (mm)           | 19.05     |
| Min. bore (in)           | 0.75      |
| Max. bore (mm)           | 63.5      |
| Max. bore (in)           | 2.5       |
| F (in)                   | 4 (11/32) |
| E (in)                   | (1/2)     |
| L (in)                   | 1(3/4)    |
| M (in)                   | 2(3/32)   |
| Weight (lbs)             | 13        |