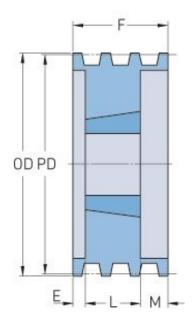

## PHP 10-3V530TB

| Pitch diameter<br>(mm)   | 133.35    |
|--------------------------|-----------|
| Pitch diameter (in)      | 5.25      |
| Outside diameter (mm)    | 134.62    |
| Outside diameter<br>(in) | 5.3       |
| Pulley type              | A-1       |
| Bushing no.              | 2517{1}   |
| Min. bore (mm)           | 19.05     |
| Min. bore (in)           | 0.75      |
| Max. bore (mm)           | 63.5      |
| Max. bore (in)           | 2.5       |
| F (in)                   | 4 (11/32) |
| E (in)                   | 2(19/32)  |
| L (in)                   | 1(3/4)    |
| M (in)                   | -         |
| Weight (lbs)             | 9         |