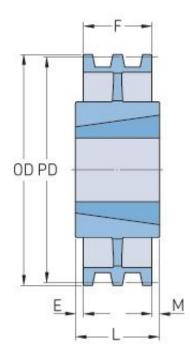

## PHP 1-3V1400TB

| Pitch diameter<br>(mm)   | 354.33  |
|--------------------------|---------|
| Pitch diameter (in)      | 13.95   |
| Outside diameter<br>(mm) | 355.6   |
| Outside diameter<br>(in) | 14      |
| Pulley type              | C-3     |
| Bushing no.              | 2517{1} |
| Min. bore (mm)           | 19.05   |
| Min. bore (in)           | 0.75    |
| Max. bore (mm)           | 63.5    |
| Max. bore (in)           | 2.5     |
| F (in)                   | 1(1/16) |
| E (in)                   | -       |
| L (in)                   | 1(3/4)  |
| M (in)                   | 1(3/32) |
| Weight (lbs)             | 20      |