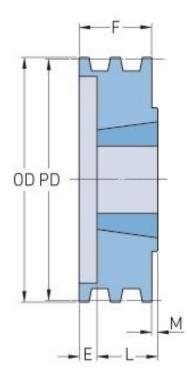

## PHP 1-3V600TB

| Pitch diameter<br>(mm)   | 151.13  |
|--------------------------|---------|
| Pitch diameter (in)      | 5.95    |
| Outside diameter<br>(mm) | 152.4   |
| Outside diameter<br>(in) | 6       |
| Pulley type              | B-1     |
| Bushing no.              | 1610    |
| Min. bore (mm)           | 12.7    |
| Min. bore (in)           | 0.5     |
| Max. bore (mm)           | 41.27   |
| Max. bore (in)           | 1.62    |
| F (in)                   | 1(1/16) |
| E (in)                   | (3/32)  |
| L (in)                   | 1       |
| M (in)                   | 1(3/32) |
| Weight (lbs)             | 4.2     |
|                          |         |