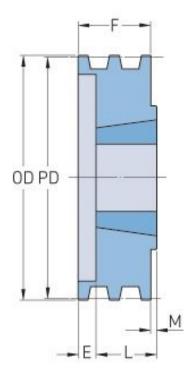

## PHP 1-3V530TB

| Pitch diameter<br>(mm)   | 133.35  |
|--------------------------|---------|
| Pitch diameter (in)      | 5.25    |
| Outside diameter (mm)    | 134.62  |
| Outside diameter<br>(in) | 5.3     |
| Pulley type              | B-1     |
| Bushing no.              | 1610    |
| Min. bore (mm)           | 12.7    |
| Min. bore (in)           | 0.5     |
| Max. bore (mm)           | 41.27   |
| Max. bore (in)           | 1.62    |
| F (in)                   | 1(1/16) |
| E (in)                   | (3/32)  |
| L (in)                   | 1       |
| M (in)                   | 1(3/32) |
| Weight (lbs)             | 3.3     |