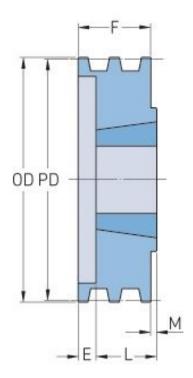

## PHP 1-3V300TB

| Pitch diameter (mm)   | 74.93   |
|-----------------------|---------|
| Pitch diameter (in)   | 2.95    |
| Outside diameter (mm) | 76.2    |
| Outside diameter (in) | 3       |
| Pulley type           | B-1     |
| Bushing no.           | 1108    |
| Min. bore (mm)        | 9.53    |
| Min. bore (in)        | 0.38    |
| Max. bore (mm)        | 28.57   |
| Max. bore (in)        | 1.12    |
| F (in)                | 1(1/16) |
| E (in)                | (7/32)  |
| L (in)                | (7/8)   |
| M (in)                | 1(3/32) |
| Weight (lbs)          | 1       |