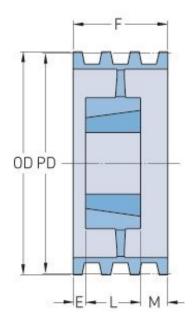

## **PHP 8-D220TB**

| Pitch diameter<br>(mm)   | 558.8     |
|--------------------------|-----------|
| Pitch diameter (in)      | 22        |
| Outside diameter (mm)    | 574.04    |
| Outside diameter<br>(in) | 22.6      |
| Pulley type              | A-3       |
| Bushing no.              | 4545      |
| Min. bore (mm)           | 57.15     |
| Min. bore (in)           | 2.25      |
| Max. bore (mm)           | 114.3     |
| Max. bore (in)           | 4.5       |
| F (in)                   | 11(13/16) |
| E (in)                   | 2(3/4)    |
| L (in)                   | 4(1/2)    |
| M (in)                   | 4(9/16)   |
| Weight (lbs)             | 275       |