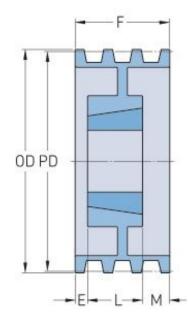

## **PHP 8-D180TB**

| Pitch diameter<br>(mm)   | 457.2     |
|--------------------------|-----------|
| Pitch diameter (in)      | 18        |
| Outside diameter<br>(mm) | 472.44    |
| Outside diameter<br>(in) | 18.6      |
| Pulley type              | A-2       |
| Bushing no.              | 4545      |
| Min. bore (mm)           | 57.15     |
| Min. bore (in)           | 2.25      |
| Max. bore (mm)           | 114.3     |
| Max. bore (in)           | 4.5       |
| F (in)                   | 11(13/16) |
| E (in)                   | 2(3/4)    |
| L (in)                   | 4(1/2)    |
| M (in)                   | 4(9/16)   |
| Weight (lbs)             | 180       |