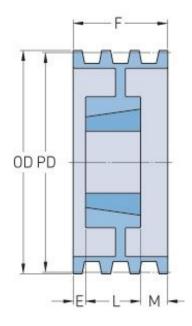

## PHP 8-D160TB

| Pitch diameter (mm)      | 406.4     |
|--------------------------|-----------|
| Pitch diameter (in)      | 16        |
| Outside diameter<br>(mm) | 421.64    |
| Outside diameter (in)    | 16.6      |
| Pulley type              | A-2       |
| Bushing no.              | 4545      |
| Min. bore (mm)           | 57.15     |
| Min. bore (in)           | 2.25      |
| Max. bore (mm)           | 114.3     |
| Max. bore (in)           | 4.5       |
| F (in)                   | 11(13/16) |
| E (in)                   | 2         |
| L (in)                   | 4(1/2)    |
| M (in)                   | 5(5/16)   |
| Weight (lbs)             | 165       |