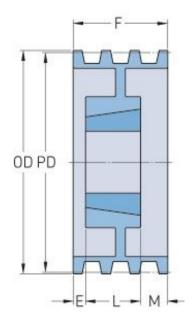

## PHP 8-D155TB

| Pitch diameter<br>(mm)   | 393.7     |
|--------------------------|-----------|
| Pitch diameter (in)      | 15.5      |
| Outside diameter<br>(mm) | 408.94    |
| Outside diameter (in)    | 16.1      |
| Pulley type              | A-2       |
| Bushing no.              | 4545      |
| Min. bore (mm)           | 57.15     |
| Min. bore (in)           | 2.25      |
| Max. bore (mm)           | 114.3     |
| Max. bore (in)           | 4.5       |
| F (in)                   | 11(13/16) |
| E (in)                   | 2         |
| L (in)                   | 4(1/2)    |
| M (in)                   | 5(5/16)   |
| Weight (lbs)             | 165       |