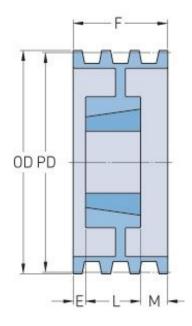

## PHP 8-D150TB

| Pitch diameter (mm)      | 381       |
|--------------------------|-----------|
| Pitch diameter (in)      | 15        |
| Outside diameter<br>(mm) | 396.24    |
| Outside diameter (in)    | 15.6      |
| Pulley type              | A-2       |
| Bushing no.              | 4545      |
| Min. bore (mm)           | 57.15     |
| Min. bore (in)           | 2.25      |
| Max. bore (mm)           | 114.3     |
| Max. bore (in)           | 4.5       |
| F (in)                   | 11(13/16) |
| E (in)                   | 2         |
| L (in)                   | 4(1/2)    |
| M (in)                   | 5(5/16)   |
| Weight (lbs)             | 135       |