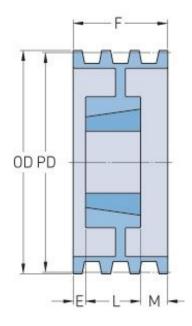

## PHP 8-D145TB

| Pitch diameter<br>(mm)   | 368.3     |
|--------------------------|-----------|
| Pitch diameter (in)      | 14.5      |
| Outside diameter<br>(mm) | 383.54    |
| Outside diameter (in)    | 15.1      |
| Pulley type              | A-2       |
| Bushing no.              | 4545      |
| Min. bore (mm)           | 57.15     |
| Min. bore (in)           | 2.25      |
| Max. bore (mm)           | 114.3     |
| Max. bore (in)           | 4.5       |
| F (in)                   | 11(13/16) |
| E (in)                   | 2         |
| L (in)                   | 4(1/2)    |
| M (in)                   | 5(5/16)   |
| Weight (lbs)             | 155       |