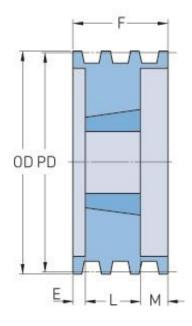

## PHP 8-D140TB

| Pitch diameter<br>(mm)   | 355.6     |
|--------------------------|-----------|
| Pitch diameter (in)      | 14        |
| Outside diameter<br>(mm) | 370.84    |
| Outside diameter (in)    | 14.6      |
| Pulley type              | A-1       |
| Bushing no.              | 4545      |
| Min. bore (mm)           | 57.15     |
| Min. bore (in)           | 2.25      |
| Max. bore (mm)           | 114.3     |
| Max. bore (in)           | 4.5       |
| F (in)                   | 11(13/16) |
| E (in)                   | 1         |
| L (in)                   | 4(1/2)    |
| M (in)                   | 6(5/16)   |
| Weight (lbs)             | 155       |