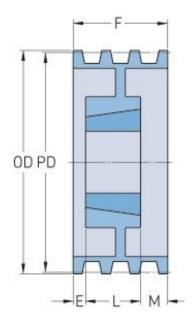

## PHP 8-D135TB

| Pitch diameter<br>(mm)   | 342.9     |
|--------------------------|-----------|
| Pitch diameter (in)      | 13.5      |
| Outside diameter (mm)    | 358.14    |
| Outside diameter<br>(in) | 14.1      |
| Pulley type              | A-2       |
| Bushing no.              | 4545      |
| Min. bore (mm)           | 57.15     |
| Min. bore (in)           | 2.25      |
| Max. bore (mm)           | 114.3     |
| Max. bore (in)           | 4.5       |
| F (in)                   | 11(13/16) |
| E (in)                   | 1         |
| L (in)                   | 4(1/2)    |
| M (in)                   | 6(5/16)   |
| Weight (lbs)             | 150       |