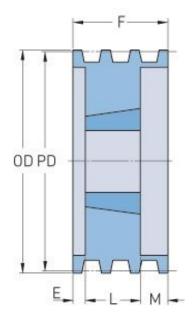

## PHP 8-D130TB

| Pitch diameter<br>(mm)   | 330.2     |
|--------------------------|-----------|
| Pitch diameter (in)      | 13        |
| Outside diameter (mm)    | 345.44    |
| Outside diameter<br>(in) | 13.6      |
| Pulley type              | A-1       |
| Bushing no.              | 4545      |
| Min. bore (mm)           | 57.15     |
| Min. bore (in)           | 2.25      |
| Max. bore (mm)           | 114.3     |
| Max. bore (in)           | 4.5       |
| F (in)                   | 11(13/16) |
| E (in)                   | 1/2       |
| L (in)                   | 4(1/2)    |
| M (in)                   | 6(13/16)  |
| Weight (lbs)             | 155       |