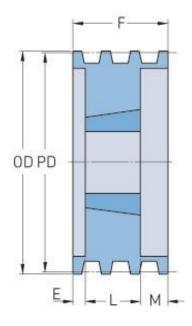

## PHP 8-D120TB

| Pitch diameter<br>(mm)   | 304.8     |
|--------------------------|-----------|
| Pitch diameter (in)      | 12        |
| Outside diameter (mm)    | 320.04    |
| Outside diameter<br>(in) | 12.6      |
| Pulley type              | A-1       |
| Bushing no.              | 4545      |
| Min. bore (mm)           | 57.15     |
| Min. bore (in)           | 2.25      |
| Max. bore (mm)           | 114.3     |
| Max. bore (in)           | 4.5       |
| F (in)                   | 11(13/16) |
| E (in)                   | 1/2       |
| L (in)                   | 4(1/2)    |
| M (in)                   | 6(13/16)  |
| Weight (lbs)             | 125       |