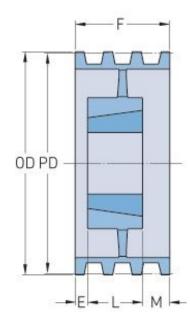

## **PHP 8-C440TB**

| Pitch diameter<br>(mm)   | 1117.6  |
|--------------------------|---------|
| Pitch diameter (in)      | 44      |
| Outside diameter<br>(mm) | 1127.76 |
| Outside diameter<br>(in) | 44.4    |
| Pulley type              | A-3     |
| Bushing no.              | 4545    |
| Min. bore (mm)           | 57.15   |
| Min. bore (in)           | 2.25    |
| Max. bore (mm)           | 114.3   |
| Max. bore (in)           | 4.5     |
| F (in)                   | 8(3/8)  |
| E (in)                   | 1(1/4)  |
| L (in)                   | 4(1/2)  |
| M (in)                   | 2(5/8)  |
| H (in)                   | -       |
| Weight (lbs)             | 432     |