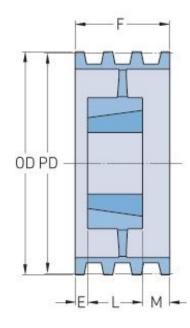

## **PHP 8-C360TB**

| Pitch diameter<br>(mm)   | 914.4  |
|--------------------------|--------|
| Pitch diameter (in)      | 36     |
| Outside diameter<br>(mm) | 924.56 |
| Outside diameter<br>(in) | 36.4   |
| Pulley type              | A-3    |
| Bushing no.              | 4545   |
| Min. bore (mm)           | 57.15  |
| Min. bore (in)           | 2.25   |
| Max. bore (mm)           | 114.3  |
| Max. bore (in)           | 4.5    |
| F (in)                   | 8(3/8) |
| E (in)                   | 1(1/4) |
| L (in)                   | 4(1/2) |
| M (in)                   | 2(5/8) |
| H (in)                   | -      |
| Weight (lbs)             | 343    |