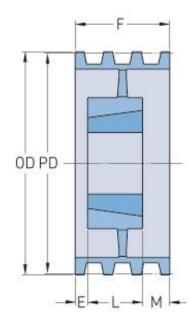

## **PHP 8-C300TB**

| Pitch diameter<br>(mm) | 762     |
|------------------------|---------|
| Pitch diameter (in)    | 30      |
| Outside diameter       | 772.16  |
| (mm)                   | //2.10  |
| Outside diameter       | 30.4    |
| (in)                   | • • • • |
| Pulley type            | A-3     |
| Bushing no.            | 4040    |
| Min. bore (mm)         | 44.45   |
| Min. bore (in)         | 1.75    |
|                        | 101.6   |
| Max. bore (mm)         |         |
| Max. bore (in)         | 4       |
| F (in)                 | 8(3/8)  |
| E (in)                 | 1(1/2)  |
| L (in)                 | 4       |
| M (in)                 | 2(7/8)  |
| H (in)                 | 4       |
| Weight (lbs)           | 263     |