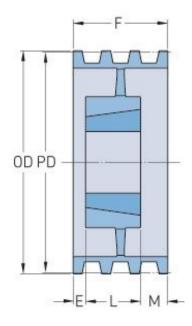

## PHP 8-C180TB

| Pitch diameter      | 457.2  |
|---------------------|--------|
| (mm)                |        |
| Pitch diameter (in) | 18     |
| Outside diameter    | 467.36 |
| (mm)                |        |
| Outside diameter    | 18.4   |
| (in)                |        |
| Pulley type         | A-3    |
| Bushing no.         | 4040   |
| Min. bore (mm)      | 44.45  |
| Min. bore (in)      | 1.75   |
| Max. bore (mm)      | 101.6  |
| Max. bore (in)      | 4      |
| F (in)              | 8(3/8) |
| E (in)              | 1(1/2) |
| L (in)              | 4      |
| M (in)              | 2(7/8) |
| H (in)              | 4      |
| Weight (lbs)        | 137    |
|                     |        |