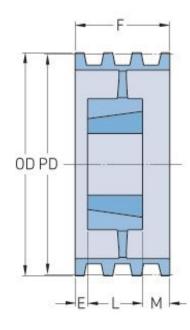

## **PHP 8-C160TB**

| Pitch diameter<br>(mm)   | 406.4  |
|--------------------------|--------|
| <br>Pitch diameter (in)  | 16     |
| Outside diameter<br>(mm) | 416.56 |
| Outside diameter<br>(in) | 16.4   |
| <br>Pulley type          | A-3    |
| <br>Bushing no.          | 3535   |
| <br>Min. bore (mm)       | 50.8   |
| <br>Min. bore (in)       | 2      |
| <br>Max. bore (mm)       | 88.9   |
| <br>Max. bore (in)       | 3.5    |
| <br>F (in)               | 8(3/8) |
| <br>E (in)               | 1(1/2) |
| <br>L (in)               | 3(1/2) |
| <br>M (in)               | 3(3/8) |
| <br>H (in)               | -      |
| Weight (lbs)             | 115    |
|                          |        |