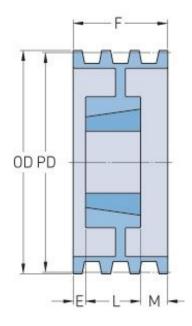

## **PHP 8-C140TB**

| Pitch diameter (mm)   | 355.6  |
|-----------------------|--------|
| Pitch diameter (in)   | 14     |
| Outside diameter (mm) | 365.76 |
| Outside diameter (in) | 14.4   |
| Pulley type           | A-2    |
| Bushing no.           | 3535   |
| Min. bore (mm)        | 50.8   |
| Min. bore (in)        | 2      |
| Max. bore (mm)        | 88.9   |
| Max. bore (in)        | 3.5    |
| F (in)                | 8(3/8) |
| E (in)                | 1(1/2) |
| L (in)                | 3(1/2) |
| M (in)                | 3(3/8) |
| H (in)                | -      |
| Weight (lbs)          | 105    |