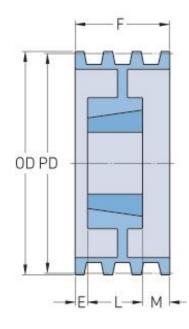

## **PHP 8-C130TB**

| Pitch diameter<br>(mm)   | 330.2  |
|--------------------------|--------|
| Pitch diameter (in)      | 13     |
| Outside diameter<br>(mm) | 340.36 |
| Outside diameter<br>(in) | 13.4   |
| Pulley type              | A-2    |
| Bushing no.              | 3535   |
| Min. bore (mm)           | 50.8   |
| Min. bore (in)           | 2      |
| Max. bore (mm)           | 88.9   |
| Max. bore (in)           | 3.5    |
| F (in)                   | 8(3/8) |
| E (in)                   | 1(1/2) |
| L (in)                   | 3(1/2) |
| M (in)                   | 3(3/8) |
| H (in)                   | -      |
| Weight (lbs)             | 97     |