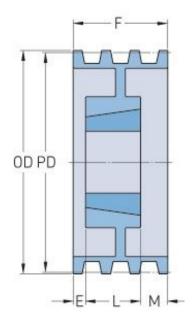

## **PHP 8-C120TB**

| Pitch diameter<br>(mm) | 304.8  |
|------------------------|--------|
| Pitch diameter (in)    | 12     |
| Outside diameter (mm)  | 314.96 |
| Outside diameter (in)  | 12.4   |
| Pulley type            | A-2    |
| Bushing no.            | 3535   |
| Min. bore (mm)         | 50.8   |
| Min. bore (in)         | 2      |
| Max. bore (mm)         | 88.9   |
| Max. bore (in)         | 3.5    |
| F (in)                 | 8(3/8) |
| E (in)                 | 1(1/2) |
| L (in)                 | 3(1/2) |
| M (in)                 | 3(3/8) |
| H (in)                 | -      |
| Weight (lbs)           | 90     |