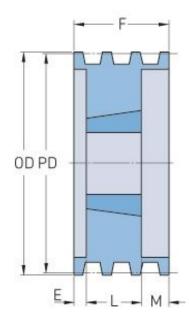

## **PHP 8-C110TB**

| Pitch diameter<br>(mm) | 279.4  |
|------------------------|--------|
| Pitch diameter (in)    | 11     |
|                        |        |
| Outside diameter       | 289.56 |
| (mm)                   |        |
| Outside diameter       | 11.4   |
| (in)                   |        |
| Pulley type            | A-1    |
| Bushing no.            | 3535   |
| Min. bore (mm)         | 50.8   |
| Min. bore (in)         | 2      |
| Max. bore (mm)         | 88.9   |
| Max. bore (in)         | 3.5    |
| F (in)                 | 8(3/8) |
| E (in)                 | 1(1/2) |
| L (in)                 | 3(1/2) |
| M (in)                 | 3(3/8) |
| H (in)                 | -      |
| Weight (lbs)           | 87     |