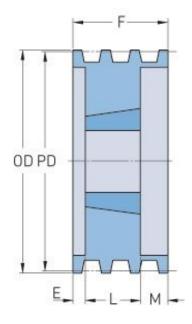

## PHP 8-C105TB

| Pitch diameter        | 266.7  |
|-----------------------|--------|
| (mm)                  |        |
| Pitch diameter (in)   | 10.5   |
| Outside diameter      | 276.86 |
| (mm)                  |        |
| Outside diameter (in) | 10.9   |
| Pulley type           | A-1    |
| Bushing no.           | 3535   |
| Min. bore (mm)        | 50.8   |
| Min. bore (in)        | 2      |
| Max. bore (mm)        | 88.9   |
| Max. bore (in)        | 3.5    |
| F (in)                | 8(3/8) |
| E (in)                | 1(1/2) |
| L (in)                | 3(1/2) |
| M (in)                | 3(3/8) |
| H (in)                | -      |
| Weight (lbs)          | 84     |