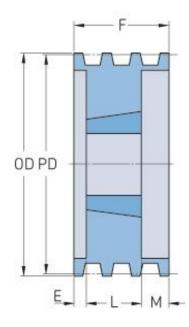

## **PHP 8-C95TB**

| Pitch diameter      | 241.3  |
|---------------------|--------|
| (mm)                |        |
| Pitch diameter (in) | 9.5    |
| Outside diameter    | 251.46 |
| (mm)                |        |
| Outside diameter    | 9.9    |
| (in)                |        |
| Pulley type         | A-1    |
| Bushing no.         | 3535   |
| Min. bore (mm)      | 50.8   |
| Min. bore (in)      | 2      |
| Max. bore (mm)      | 88.9   |
| Max. bore (in)      | 3.5    |
| F (in)              | 8(3/8) |
| E (in)              | 1(1/2) |
| L (in)              | 3(1/2) |
| M (in)              | 3(3/8) |
| H (in)              | -      |
| Weight (lbs)        | 67     |