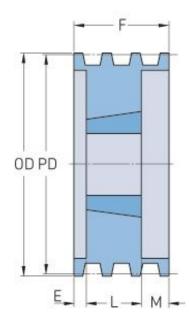

## **PHP 8-C85TB**

| Pitch diameter<br>(mm)   | 215.9  |
|--------------------------|--------|
| Pitch diameter (in)      | 8.5    |
| Outside diameter<br>(mm) | 226.06 |
| Outside diameter<br>(in) | 8.9    |
| Pulley type              | A-1    |
| Bushing no.              | 3030   |
| Min. bore (mm)           | 31.75  |
| Min. bore (in)           | 1.25   |
| Max. bore (mm)           | 76.2   |
| Max. bore (in)           | 3      |
| F (in)                   | 8(3/8) |
| E (in)                   | 2      |
| L (in)                   | 3      |
| M (in)                   | 3(3/8) |
| H (in)                   | 3      |
| Weight (lbs)             | 47     |
|                          |        |