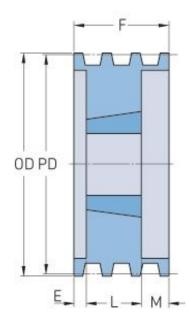

## **PHP 8-C80TB**

| Pitch diameter           | 203.2  |
|--------------------------|--------|
| (mm)                     |        |
| Pitch diameter (in)      | 8      |
| Outside diameter<br>(mm) | 213.36 |
| Outside diameter<br>(in) | 8.4    |
| Pulley type              | A-1    |
| Bushing no.              | 3030   |
| Min. bore (mm)           | 31.75  |
| Min. bore (in)           | 1.25   |
| Max. bore (mm)           | 76.2   |
| Max. bore (in)           | 3      |
| F (in)                   | 8(3/8) |
| E (in)                   | 2      |
| L (in)                   | 3      |
| M (in)                   | 3(3/8) |
| H (in)                   | 3      |
| Weight (lbs)             | 45     |