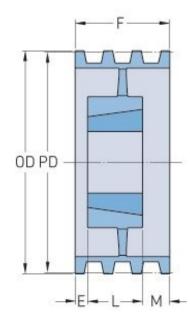

## **PHP 8-B380TB**

| Pitch diameter<br>(mm)   | 965.2  |
|--------------------------|--------|
| Pitch diameter (in)      | 38     |
| Outside diameter<br>(mm) | 974.09 |
| Outside diameter<br>(in) | 38.35  |
| Pulley type              | A-3    |
| Bushing no.              | 4040   |
| Min. bore (mm)           | 44.45  |
| Min. bore (in)           | 1.75   |
| Max. bore (mm)           | 101.6  |
| Max. bore (in)           | 4      |
| F (in)                   | 6(1/4) |
| E (in)                   | 1(1/8) |
| L (in)                   | 4      |
| M (in)                   | 1(1/8) |
| Weight (lbs)             | 260    |