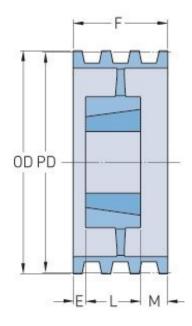

## PHP 8-B250TB

| Pitch diameter (mm)      | 635     |
|--------------------------|---------|
| Pitch diameter (in)      | 25      |
| Outside diameter (mm)    | 643.89  |
| Outside diameter<br>(in) | 25.35   |
| Pulley type              | A-3     |
| Bushing no.              | 3535{1} |
| Min. bore (mm)           | 50.8    |
| Min. bore (in)           | 2       |
| Max. bore (mm)           | 88.9    |
| Max. bore (in)           | 3.5     |
| F (in)                   | 6(1/4)  |
| E (in)                   | (3/4)   |
| L (in)                   | 3(1/2)  |
| M (in)                   | 2       |
| Weight (lbs)             | 145     |