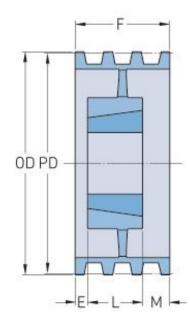

## **PHP 8-B184TB**

| Diâmetro primitivo<br>(mm) | 467.36 |
|----------------------------|--------|
| Pitch diameter (in)        | 18.4   |
| Diâmetro externo<br>(mm)   | 476.25 |
| Outside diameter<br>(in)   | 18.75  |
| Tipo de polie              | A-3    |
| Número do<br>casquilho     | 3030   |
| Furo mínimo (mm)           | 31.75  |
| Furo mínimo (in)           | 1.25   |
| Furo máximo (mm)           | 76.2   |
| Furo mínimo (in)           | 3      |
| F (in)                     | 6(1/4) |
| E (in)                     | 1      |
| L (in)                     | 3      |
| M (in)                     | 2(1/4) |
| Peso (lbs)                 | 99     |