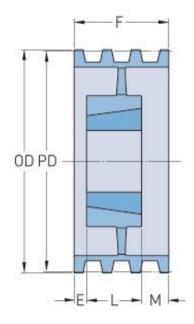

## PHP 8-B154TB

| Pitch diameter<br>(mm)   | 391.16 |
|--------------------------|--------|
| Pitch diameter (in)      | 15.4   |
| Outside diameter (mm)    | 400.05 |
| Outside diameter<br>(in) | 15.75  |
| Pulley type              | A-3    |
| Bushing no.              | 3030   |
| Min. bore (mm)           | 31.75  |
| Min. bore (in)           | 1.25   |
| Max. bore (mm)           | 76.2   |
| Max. bore (in)           | 3      |
| F (in)                   | 6(1/4) |
| E (in)                   | 1      |
| L (in)                   | 3      |
| M (in)                   | 2(1/4) |
| Weight (lbs)             | 69     |