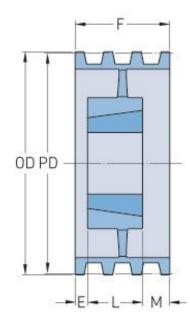

## **PHP 8-B124TB**

| Pitch diameter<br>(mm)   | 314.96 |
|--------------------------|--------|
| Pitch diameter (in)      | 12.4   |
| Outside diameter<br>(mm) | 323.85 |
| Outside diameter<br>(in) | 12.75  |
| Pulley type              | A-3    |
| Bushing no.              | 3030   |
| Min. bore (mm)           | 31.75  |
| Min. bore (in)           | 1.25   |
| Max. bore (mm)           | 76.2   |
| Max. bore (in)           | 3      |
| F (in)                   | 6(1/4) |
| E (in)                   | 1      |
| L (in)                   | 3      |
| M (in)                   | 2(1/4) |
| Weight (lbs)             | 56     |