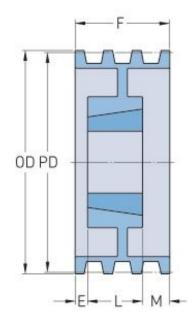

## **PHP 8-B110TB**

| Pitch diameter<br>(mm)   | 279.4  |
|--------------------------|--------|
| Pitch diameter (in)      | 11     |
| Outside diameter<br>(mm) | 288.29 |
| Outside diameter<br>(in) | 11.35  |
| Pulley type              | A-2    |
| Bushing no.              | 3030   |
| Min. bore (mm)           | 31.75  |
| Min. bore (in)           | 1.25   |
| Max. bore (mm)           | 76.2   |
| Max. bore (in)           | 3      |
| F (in)                   | 6(1/4) |
| E (in)                   | 1      |
| L (in)                   | 3      |
| M (in)                   | 2(1/4) |
| Weight (lbs)             | 51     |