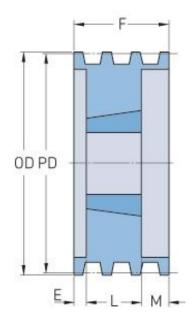

## **PHP 8-B74TB**

| Pitch diameter<br>(mm)   | 187.96                                  |
|--------------------------|-----------------------------------------|
| Pitch diameter (in)      | 7.4                                     |
| Outside diameter<br>(mm) | 196.85                                  |
| Outside diameter<br>(in) | 7.75                                    |
| Pulley type              | A-1                                     |
| Bushing no.              | 2517{1}                                 |
| Min. bore (mm)           | 19.05                                   |
| Min. bore (in)           | 0.75                                    |
| Max. bore (mm)           | 63.5                                    |
| Max. bore (in)           | 2.5                                     |
| F (in)                   | 6(1/4)                                  |
| E (in)                   | 1(7/8)                                  |
| L (in)                   | 1(3/4)                                  |
| M (in)                   | 2(5/8)                                  |
| Weight (lbs)             | 29                                      |
|                          | *************************************** |