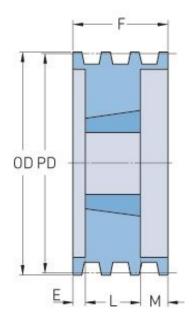

## **PHP 8-B68TB**

| Pitch diameter<br>(mm)   | 172.72  |
|--------------------------|---------|
| Pitch diameter (in)      | 6.8     |
| Outside diameter (mm)    | 181.61  |
| Outside diameter<br>(in) | 7.15    |
| Pulley type              | A-1     |
| Bushing no.              | 2517{1} |
| Min. bore (mm)           | 19.05   |
| Min. bore (in)           | 0.75    |
| Max. bore (mm)           | 63.5    |
| Max. bore (in)           | 2.5     |
| F (in)                   | 6(1/4)  |
| E (in)                   | 1(7/8)  |
| L (in)                   | 1(3/4)  |
| M (in)                   | 2(5/8)  |
| Weight (lbs)             | 25      |